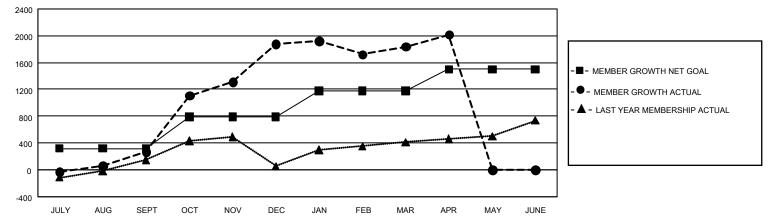

## GAT MONTHLY MEMBERSHIP PROGRESS REPORT

GMT Constitutional Area 3, Group B

REPORT DOES NOT INCLUDE CLUBS IN UNDISTRICTED AREAS.

| Clubs                 |               |           |               | Members               |                       |                         |                                                    |  |  |
|-----------------------|---------------|-----------|---------------|-----------------------|-----------------------|-------------------------|----------------------------------------------------|--|--|
| RESULTS FOR 2020-2021 |               |           |               | RESULTS FOR 2020-2021 |                       |                         |                                                    |  |  |
| QUARTER               | NEW CLUB GOAL | NEW CLUBS | DROPPED CLUBS | QUARTER MEME          | ER GROWTH NET<br>GOAL | MEMBER GROWTH<br>ACTUAL | DROPPED<br>MEMBERS ACTUAL<br>(including transfers) |  |  |
| JULY/AUG/SEPT         | 18            | 5         | 3             | JULY/AUG/SEPT         | 316                   | 783                     | 475                                                |  |  |
| OCT/NOV/DEC           | 66            | 48        | 0             | OCT/NOV/DEC           | 473                   | 2,447                   | 797                                                |  |  |
| JAN/FEB/MAR           | 39            | 10        | 16            | JAN/FEB/MAR           | 389                   | 727                     | 676                                                |  |  |
| APR/MAY/JUNE          | 18            | 4         | 2             | APR/MAY/JUNE          | 322                   | 319                     | 123                                                |  |  |