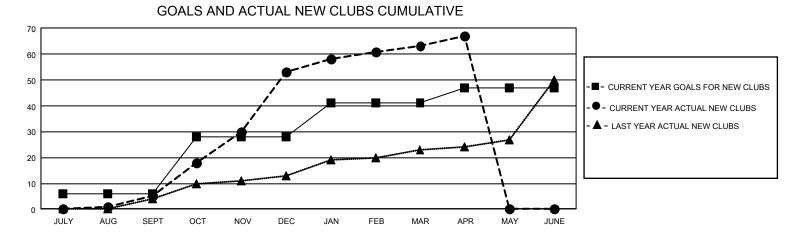

## GAT MONTHLY MEMBERSHIP PROGRESS REPORT

GMT Constitutional Area 3, Group B

REPORT DOES NOT INCLUDE CLUBS IN UNDISTRICTED AREAS.

| Clubs                 |               |           |               | Members               |                       |                         |                                                    |  |  |
|-----------------------|---------------|-----------|---------------|-----------------------|-----------------------|-------------------------|----------------------------------------------------|--|--|
| RESULTS FOR 2020-2021 |               |           |               | RESULTS FOR 2020-2021 |                       |                         |                                                    |  |  |
| QUARTER               | NEW CLUB GOAL | NEW CLUBS | DROPPED CLUBS | QUARTER MEME          | ER GROWTH NET<br>GOAL | MEMBER GROWTH<br>ACTUAL | DROPPED<br>MEMBERS ACTUAL<br>(including transfers) |  |  |
| JULY/AUG/SEPT         | 18            | 5         | 3             | JULY/AUG/SEPT         | 316                   | 783                     | 475                                                |  |  |
| OCT/NOV/DEC           | 66            | 48        | 0             | OCT/NOV/DEC           | 473                   | 2,447                   | 797                                                |  |  |
| JAN/FEB/MAR           | 39            | 10        | 16            | JAN/FEB/MAR           | 389                   | 727                     | 676                                                |  |  |
| APR/MAY/JUNE          | 18            | 4         | 2             | APR/MAY/JUNE          | 322                   | 319                     | 123                                                |  |  |